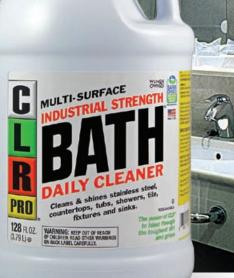

## CLR PRO® **BATH DAILY CLEANER**

### Powerful formula removes dirt, calcium, lime, hard water deposits, and soap scum in the bathroom.

- Multi-surface cleaner-reduce the number of chemicals on site!
- Environmentally safe-EPA's Safer Choice for safer chemistry
- Contains no bleach, ammonia, or alcohol