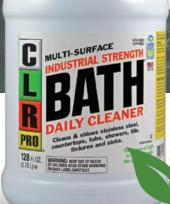

## CLR PRO® **BATH DAILY CLEANER**

### Powerful formula removes dirt, calcium, lime, hard water deposits, and soap scum in the bathroom.

- Multi-surface cleaner-reduce the number of chemicals on site!
- Environmentally safe-EPA's Safer Choice for safer chemistry
- Contains no bleach, ammonia, or alcohol

| Product                     | Size         | Stock #    |
|-----------------------------|--------------|------------|
| CLR PRO® Bath Daily Cleaner | 32 oz. spray | Bath-32PRO |
| CLR PRO® Bath Daily Cleaner | 1 Gal.       | Bath-4PRO  |
| CLR PRO® Bath Daily Cleaner | 5 Gal.       | Bath-5PRO  |
| CLR PRO® Bath Daily Cleaner | 55 Gal.      | Bath-55PRO |