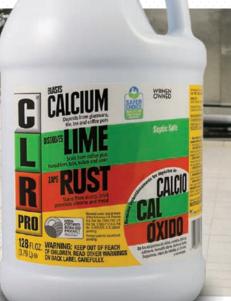

## CLR PRO® CALCIUM, LIME, RUST REMOVER

Powerful solution that removes calcium and lime buildup, rust, mineral deposits, hard water stains, soap scum, and oxidation from a wide variety of surfaces.

- Environmentally safe–EPA's Safer Choice for safer chemistry
- LEED Green Building compliant
- Approved for use in food processing, food storage, and food service facilities— NSF certified

| Product                              | Size    | Stock #  |
|--------------------------------------|---------|----------|
| CLR PRO® Calcium, Lime, Rust Remover | 1 Gal.  | CL-4PRO  |
| CLR PRO® Calcium, Lime, Rust Remover | 5 Gal.  | CL-5PRO  |
| CLR PRO® Calcium, Lime, Rust Remover | 55 Gal. | CL-55PRO |