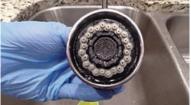

## CLR PRO® CALCIUM, LIME, RUST REMOVER

Powerful solution that removes calcium and lime buildup, rust, mineral deposits, hard water stains, soap scum, and oxidation from a wide variety of surfaces.

- Environmentally safe–EPA's Safer Choice for safer chemistry
- LEED Green Building compliant
- Approved for use in food processing, food storage, and food service facilities— NSF certified