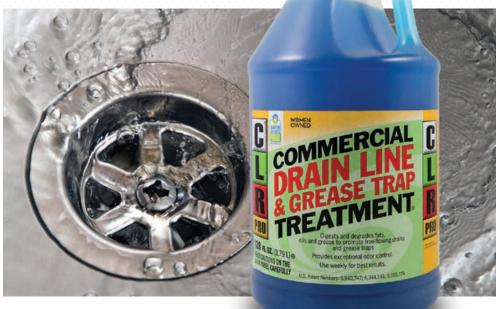

## CLR PRO® COMMERCIAL DRAIN LINE & GREASE TRAP TREATMENT

Live microbial formula prevents the accumulation of fat, oil, and grease in grease traps and will keep drains flowing freely.

- Live bacteria digests and degrades fat, oil, and grease with no harmful byproducts
- Contains no emulsifiers—promotes a more efficient waste water treatment operation
- NSF certified—approved for use in food processing, food storage, and food service facilities
- Environmentally safe—EPA's Safer Choice for safer chemistry

| Size    | Stock #          |
|---------|------------------|
| 1 Gal.  | GRT-4PRO         |
| 5 Gal.  | GRT-5PRO         |
| 55 Gal. | GRT-55PRO        |
|         | 1 Gal.<br>5 Gal. |

Secondary use labels available by request.