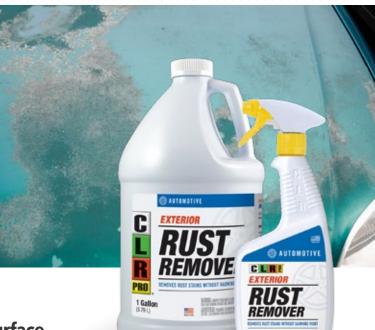

## CLR PRO® EXTERIOR RUST REMOVER

| Product                        | Size   | Stock #     |
|--------------------------------|--------|-------------|
| CLR PRO® Exterior Rust Remover | 26 oz. | A-ERR-26PRO |
| CLR PRO® Exterior Rust Remover | 1 Gal. | A-ERR-4PRO  |
| CLR PRO® Exterior Rust Remover | 5 Gal. | A-ERR-5PRO  |